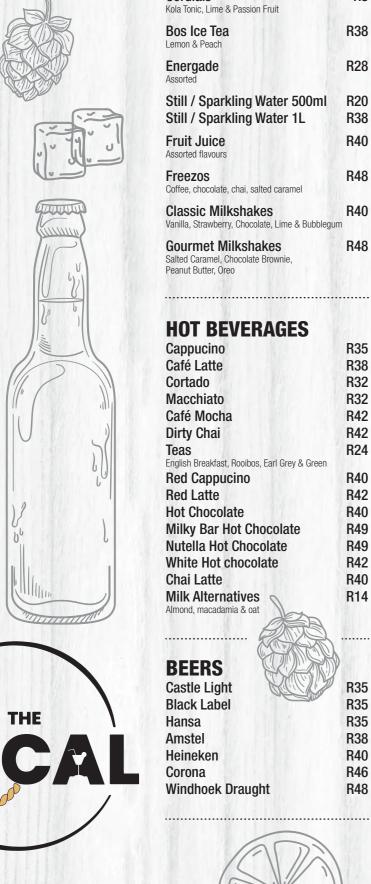

Caramel Sundae **Oreo & Cream Pancakes** Stacked pancakes, Oreos and cream

Chicken fillet **Beef Steak** 

**R35 R55** 

WHERE FAMILIES AND SPORTS UNITE!

| COLD BEVERAGES                                                         |           |
|------------------------------------------------------------------------|-----------|
| oft Drinks                                                             | R27       |
| oke, Coke Zero, Sprite, Sprite Zero, Fanta & rème Soda.                |           |
| isers                                                                  | R40       |
| opletiser & Grapetiser                                                 | 1110      |
| ed Bull                                                                | R44       |
| egular, Watermelon & Sugar-Free                                        |           |
| <b>lixers</b><br>oda Water, assorted Tonics, Lemonade, Ginger <i>F</i> | R26       |
|                                                                        |           |
| ordials<br>ola Tonic, Lime & Passion Fruit                             | R8        |
| os Ice Tea                                                             | R38       |
| emon & Peach                                                           | 1100      |
| nergade                                                                | R28       |
| ssorted                                                                |           |
| till / Sparkling Water 500ml                                           | R20       |
| till / Sparkling Water 1L                                              | R38       |
| ruit Juice                                                             | R40       |
| ssorted flavours                                                       |           |
| reezos<br>offee, chocolate, chai, salted caramel                       | R48       |
| lassic Milkshakes                                                      | R40       |
| anilla, Strawberry, Chocolate, Lime & Bubblegur                        |           |
| ourmet Milkshakes                                                      | R48       |
| alted Caramel, Chocolate Brownie,<br>eanut Butter, Oreo                |           |
| edilut Dutter, Oreo                                                    |           |
|                                                                        |           |
| OT BEVERAGES                                                           |           |
|                                                                        | R35       |
| appucino<br>afé Latte                                                  | R38       |
| ortado                                                                 | R32       |
| Macchiato                                                              | R32       |
| afé Mocha                                                              | R42       |
| irty Chai                                                              | R42       |
| eas                                                                    | R24       |
| nglish Breakfast, Rooibos, Earl Grey & Green                           |           |
| ed Cappucino                                                           | R40       |
| ed Latte                                                               | R42       |
| ot Chocolate                                                           | R40       |
| lilky Bar Hot Chocolate                                                | R49       |
| lutella Hot Chocolate                                                  | R49       |
| /hite Hot chocolate                                                    | R42       |
| hai Latte                                                              | R40       |
| Milk Alternatives                                                      | R14       |
| mond, macadamia & oat                                                  |           |
|                                                                        |           |
| SEEDO CHATCH                                                           |           |
| BEERS                                                                  | <b>10</b> |
| astle Light                                                            | R35       |
| lack Label                                                             | R35       |